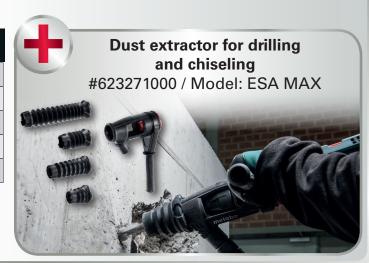

interruption



### **Internal Counterweight:**

Absorbs shock energy for significantly less vibration



**Electronic Soft Start:** 

Smooth start up



**Chipping Hammer** 

**Lock-on Capability** 



#### **Most Powerful BL Motor:**

- Longest life
  - Lowest maintenance



VibraTech (MVT) Handle:

Reduces vibration by up to 60% compared to other handles



#### **VTC Full Wave Electronics:**

metabo

- Work at customized speeds to suit the application material
- Speeds remain almost constant, even under load

| Model         | MHEV 5 BL           |
|---------------|---------------------|
| Order Number  | 600769620           |
| Power         | 1,150 W / 11.3 Amps |
| Impact Energy | 8.7 Joules          |
| No-load BPM   | 2,900               |
| Weight        | 17.4 lbs.           |



Metabo Corporation Phone: 800-638-2264 Fax: 800-638-2261 info@metabousa.com Metabo Canada Phone: 877-638-2261 Fax: 877-638-2269 info@metabo.ca